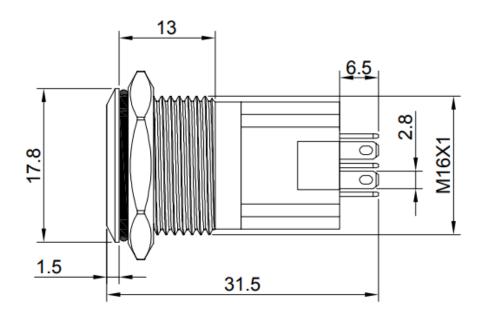

# **Push Button**





| Electrical Proporties | Description                                                      |
|-----------------------|------------------------------------------------------------------|
| Switch rating         | 5A/250VAC                                                        |
| LED                   | Included, common Anode/Cathode                                   |
| LED Color             | Green, Blue, Red, White, Yellow, RGB or a combination of colours |
| LED Voltage           | 3 V – 220 V                                                      |
| LED Current           | 3mA – 20mA                                                       |
| LED Life              | 40.000 hours                                                     |

### **Dimensions**

\*unit: mm





## **Push Button**

SPB16-FD2-xxx-xxx1





### Ordering information

Ordering can be done via <a href="www.summit-electronics.com">www.summit-electronics.com</a>. Please contact us for more information. Customisation of the product is available on request.

## **Technical support**

For all product questions please contact us via <a href="mailto:info@summit-electronics.com">info@summit-electronics.com</a>

### Document revision

| Rev    | Date       | changes                 |
|--------|------------|-------------------------|
| V01.00 | 23-12-2024 | First issue of document |