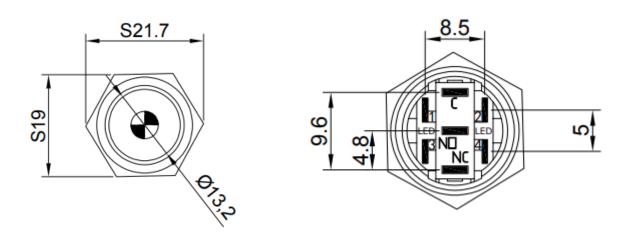

| Description                                                      |
|-----------------------|------------------------------------------------------------------|
| Switch rating         | 5A/250VAC                                                        |
| LED                   | Included, common Anode/Cathode                                   |
| LED Color             | Green, Blue, Red, White, Yellow, RGB or a combination of colours |
| LED Voltage           | 3 V – 220 V                                                      |
| LED Current           | 3mA – 20mA                                                       |
| LED Life              | 40.000 hours                                                     |

### **Dimensions**

\*unit: mm





## **Push Button**

SPB16-FD2-xxx-xxx1





### Ordering information

Ordering can be done via <a href="www.summit-electronics.com">www.summit-electronics.com</a>. Please contact us for more information. Customisation of the product is available on request.

## **Technical support**

For all product questions please contact us via <a href="mailto:info@summit-electronics.com">info@summit-electronics.com</a>

### Document revision

| Rev    | Date       | changes                 |
|--------|------------|-------------------------|
| V01.00 | 23-12-2024 | First issue of document |