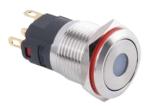

## Description

Panel mounted Push buttons are used in a wide variety of applications and can be executed (without) LED lights and with a latching or momentary contact.

Description

#### **Features**

**Mechanical Properties** 

| •                     | •                                                                             |
|-----------------------|-------------------------------------------------------------------------------|
| Switch Operations     | Momentary, Latching                                                           |
| Working temperature   | -30 °C ~ + 85 °C                                                              |
| Operation Force       | 3N – 4,5 N                                                                    |
| Button Surface        | High Head                                                                     |
| Configuration         | 1NO1NC                                                                        |
| Illumination          | Dot                                                                           |
| Terminal              | Solder Terminals                                                              |
| Diameter              | 16 mm                                                                         |
| Dimension             | According to drawing                                                          |
| Protection Grade      | IP65 / IK10                                                                   |
| Mechanical lifecycles | 500.000 times momentary<br>200.000 times latching                             |
| Material              | Stainless steel , Aluminum oxide brass nickel-<br>plated, Brass chrome-plated |
| Mounting              | Panel Mounting                                                                |