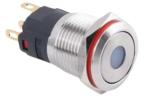

## Description

Panel mounted Push buttons are used in a wide variety of applications and can be executed (without) LED lights and with a latching or momentary contact.

Description

#### **Features**

**Mechanical Properties** 

| •                     | •                                                                             |
|-----------------------|-------------------------------------------------------------------------------|
| Switch Operations     | Momentary, Latching                                                           |
| Working temperature   | -30 °C ~ + 85 °C                                                              |
| Operation Force       | 3N – 4,5 N                                                                    |
| Button Surface        | High Head                                                                     |
| Configuration         | 1NO1NC                                                                        |
| Illumination          | Dot                                                                           |
| Terminal              | Solder Terminals                                                              |
| Diameter              | 16 mm                                                                         |
| Dimension             | According to drawing                                                          |
| Protection Grade      | IP65 / IK10                                                                   |
| Mechanical lifecycles | 500.000 times momentary<br>200.000 times latching                             |
| Material              | Stainless steel , Aluminum oxide brass nickel-<br>plated, Brass chrome-plated |
| Mounting              | Panel Mounting                                                                |